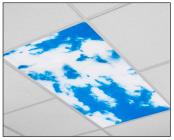

### **ARCHITECTURAL LAYERED PRINTED LENSES**

**FP-01 Slot Troffer** 2'x2' and 2'x4'

**FP-05** Cubes 2'x2' and 2'x4'

**FP-09 Center Square** 2'x2' and 2'x4'

**FP-13 Gradient** 2'x2' and 2'x4'

FP-30 SKY 2'x2' and 2'x4'