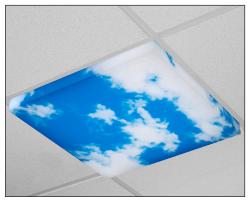

### **ARCHITECTURAL LAYERED PRINTED LENSES**

**FP-01 Slot Troffer** 2'x2' and 2'x4'

**FP-05** Cubes 2'x2' and 2'x4'

**FP-09 Center Square** 2'x2' and 2'x4'

**FP-13 Gradient** 2'x2' and 2'x4'

FP-30 SKY 2'x2' and 2'x4'