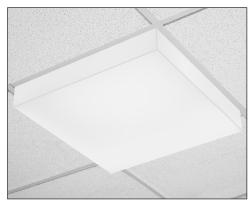

### **RETROFIT OPTIONS**

Used as a retrofit solution, RLR's Flat Panel Enhancements are an easy-to-install way to transform the look of your space without any additional electrical work.

## **THERMOFORMED LENSES**

**FT3** 2'x2' and 2'x4'

**FT10** 2'x2' and 2'x4'

**FT13** 2'x2' and 2'x4'

**FT15** 2'x2' and 2'x4'

### MOUNTING FRAME

**RRF22** 2'x2'

**RRF24** 2'x4'

Enhancements<sup>™</sup> from RLR Industries—create architectural panel luminaires or designer-look retrofits.