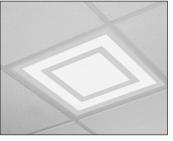

### **ARCHITECTURAL LAYERED PRINTED LENSES**

**FP-01 Slot Troffer** 2'x2' and 2'x4'

**FP-05** Cubes 2'x2' and 2'x4'

**FP-09 Center Square** 2'x2' and 2'x4'

**FP-13 Gradient** 2'x2' and 2'x4'

FP-30 SKY 2'x2' and 2'x4'