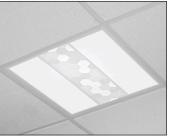

### **ARCHITECTURAL LAYERED PRINTED LENSES**

**FP-01 Slot Troffer** 2'x2' and 2'x4'

**FP-05** Cubes 2'x2' and 2'x4'

**FP-09 Center Square** 2'x2' and 2'x4'

**FP-13 Gradient** 2'x2' and 2'x4'

FP-30 SKY 2'x2' and 2'x4'