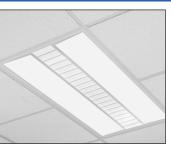

**FP-02 Louvered Troffer** 2'x2' and 2'x4'

**FP-06 Floating Frame** 2'x2' and 2'x4'

**FP-10 Center Circle** 2'x2'

**FP-14 Faceted Floating** 2'x2' and 2'x4'

FP-31 Peaks 2'x2' and 2'x4'

FP-03 Full Offset Grid 2'x2' and 2'x4'