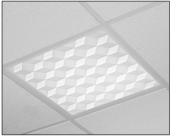

### **ARCHITECTURAL LAYERED PRINTED LENSES**

**FP-01 Slot Troffer** 2'x2' and 2'x4'

**FP-05** Cubes 2'x2' and 2'x4'

**FP-09 Center Square** 2'x2' and 2'x4'

**FP-13 Gradient** 2'x2' and 2'x4'

FP-30 SKY 2'x2' and 2'x4'

**FP-02 Louvered Troffer** 2'x2' and 2'x4'

**FP-06 Floating Frame** 2'x2' and 2'x4'

**FP-10 Center Circle** 2'x2'

**FP-14 Faceted Floating** 2'x2' and 2'x4'

FP-31 Peaks 2'x2' and 2'x4'

FP-03 Full Offset Grid 2'x2' and 2'x4'

FP-07 Offset 2'x2' and 2'x4'

FP-11 Reeds 2'x2' and 2'x4'

FP-15 Diamond 2'x2'

FP-04 Center Grid 2'x2' and 2'x4'

**FP-08** Layered Circle 2'x2'

**FP-12 Center Hexagon** 2'x2' and 2'x4'

**FP-16 Trapezoid** 2'x2'