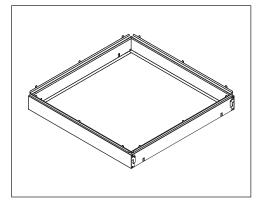

### MOUNTING FRAME

**RRF22** 2'x2'

**RRF24** 2'x4'

Enhancements<sup>™</sup> from RLR Industries—create architectural panel luminaires or designer-look retrofits.