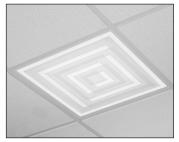

### **ARCHITECTURAL LAYERED PRINTED LENSES**

**FP-01 Slot Troffer** 2'x2' and 2'x4'

**FP-05** Cubes 2'x2' and 2'x4'

**FP-09 Center Square** 2'x2' and 2'x4'

**FP-13 Gradient** 2'x2' and 2'x4'

FP-30 SKY 2'x2' and 2'x4'

**FP-02 Louvered Troffer** 2'x2' and 2'x4'

**FP-06 Floating Frame** 2'x2' and 2'x4'

**FP-10 Center Circle** 2'x2'

**FP-14 Faceted Floating** 2'x2' and 2'x4'

FP-31 Peaks 2'x2' and 2'x4'

FP-03 Full Offset Grid 2'x2' and 2'x4'

FP-07 Offset 2'x2' and 2'x4'

FP-11 Reeds 2'x2' and 2'x4'

FP-15 Diamond 2'x2'

FP-04 Center Grid 2'x2' and 2'x4'

**FP-08** Layered Circle 2'x2'

**FP-12 Center Hexagon** 2'x2' and 2'x4'

**FP-16 Trapezoid** 2'x2'