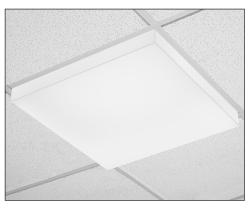

### **RETROFIT OPTIONS**

Used as a retrofit solution, RLR's Flat Panel Enhancements are an easy-to-install way to transform the look of your space without any additional electrical work.

## **THERMOFORMED LENSES**

**FT3** 2'x2' and 2'x4'

**FT10** 2'x2' and 2'x4'

**FT13** 2'x2' and 2'x4'

**FT15** 2'x2' and 2'x4'

### MOUNTING FRAME

**RRF22** 2'x2'

**RRF24** 2'x4'

Enhancements<sup>™</sup> from RLR Industries—create architectural panel luminaires or designer-look retrofits.