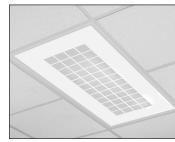

### **ARCHITECTURAL LAYERED PRINTED LENSES**

**FP-01 Slot Troffer** 2'x2' and 2'x4'

**FP-05** Cubes 2'x2' and 2'x4'

**FP-09 Center Square** 2'x2' and 2'x4'

**FP-13 Gradient** 2'x2' and 2'x4'

FP-30 SKY 2'x2' and 2'x4'

FP-07 Offset 2'x2' and 2'x4'

FP-11 Reeds 2'x2' and 2'x4'

FP-15 Diamond 2'x2'

FP-04 Center Grid 2'x2' and 2'x4'

**FP-08** Layered Circle 2'x2'

**FP-12 Center Hexagon** 2'x2' and 2'x4'

**FP-16 Trapezoid** 2'x2'