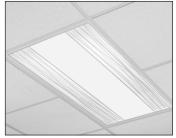

**FP-02 Louvered Troffer** 2'x2' and 2'x4'

**FP-06 Floating Frame** 2'x2' and 2'x4'

**FP-10 Center Circle** 2'x2'

**FP-14 Faceted Floating** 2'x2' and 2'x4'

FP-31 Peaks 2'x2' and 2'x4'

FP-03 Full Offset Grid 2'x2' and 2'x4'

FP-07 Offset 2'x2' and 2'x4'

FP-11 Reeds 2'x2' and 2'x4'

FP-15 Diamond 2'x2'

FP-04 Center Grid 2'x2' and 2'x4'

**FP-08** Layered Circle 2'x2'

**FP-12 Center Hexagon** 2'x2' and 2'x4'

**FP-16 Trapezoid** 2'x2'