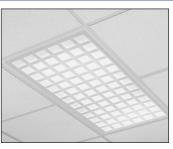

### **ARCHITECTURAL LAYERED PRINTED LENSES**

**FP-01 Slot Troffer** 2'x2' and 2'x4'

**FP-05** Cubes 2'x2' and 2'x4'

**FP-09 Center Square** 2'x2' and 2'x4'

**FP-13 Gradient** 2'x2' and 2'x4'

FP-30 SKY 2'x2' and 2'x4'

**FP-02 Louvered Troffer** 2'x2' and 2'x4'

**FP-06 Floating Frame** 2'x2' and 2'x4'

**FP-10 Center Circle** 2'x2'

**FP-14 Faceted Floating** 2'x2' and 2'x4'

FP-31 Peaks 2'x2' and 2'x4'

FP-03 Full Offset Grid 2'x2' and 2'x4'

FP-07 Offset 2'x2' and 2'x4'

FP-11 Reeds 2'x2' and 2'x4'

FP-15 Diamond 2'x2'

FP-04 Center Grid 2'x2' and 2'x4'

**FP-08** Layered Circle 2'x2'

**FP-12 Center Hexagon** 2'x2' and 2'x4'

**FP-16 Trapezoid** 2'x2'