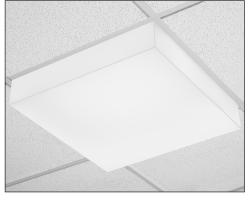

### **RETROFIT OPTIONS**

Used as a retrofit solution, RLR's Flat Panel Enhancements are an easy-to-install way to transform the look of your space without any additional electrical work.

## **THERMOFORMED LENSES**

**FT3** 2'x2' and 2'x4'

**FT10** 2'x2' and 2'x4'

**FT13** 2'x2' and 2'x4'

**FT15** 2'x2' and 2'x4'

### MOUNTING FRAME

**RRF22** 2'x2'

**RRF24** 2'x4'

Enhancements<sup>™</sup> from RLR Industries—create architectural panel luminaires or designer-look retrofits.