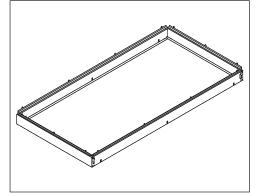

### MOUNTING FRAME

**RRF22** 2'x2'

**RRF24** 2'x4'

Enhancements<sup>™</sup> from RLR Industries—create architectural panel luminaires or designer-look retrofits.