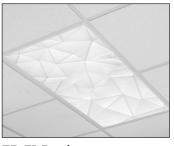

**FP-02 Louvered Troffer** 2'x2' and 2'x4'

**FP-06 Floating Frame** 2'x2' and 2'x4'

**FP-10 Center Circle** 2'x2'

**FP-14 Faceted Floating** 2'x2' and 2'x4'

FP-31 Peaks 2'x2' and 2'x4'

FP-03 Full Offset Grid 2'x2' and 2'x4'