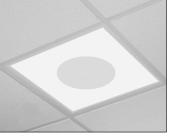

**FP-02 Louvered Troffer** 2'x2' and 2'x4'

**FP-06 Floating Frame** 2'x2' and 2'x4'

**FP-10 Center Circle** 2'x2'

**FP-14 Faceted Floating** 2'x2' and 2'x4'

FP-31 Peaks 2'x2' and 2'x4'

FP-03 Full Offset Grid 2'x2' and 2'x4'