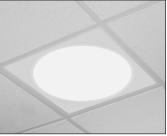

**FP-02 Louvered Troffer** 2'x2' and 2'x4'

**FP-06 Floating Frame** 2'x2' and 2'x4'

**FP-10 Center Circle** 2'x2'

**FP-14 Faceted Floating** 2'x2' and 2'x4'

FP-31 Peaks 2'x2' and 2'x4'

FP-03 Full Offset Grid 2'x2' and 2'x4'