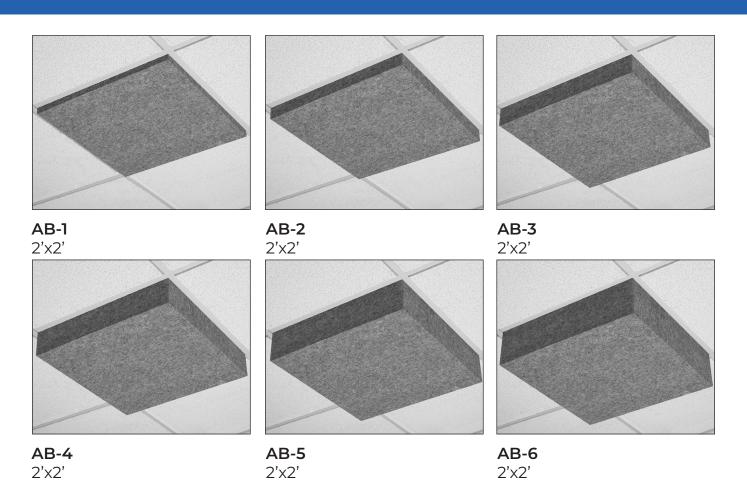

# **DROP ACRYLIC BOXES**

**FP-LB-1** 2'x2' and 2'4'

**FP-LB-2** 2'x2' and 2'x4'

**FP-LB-3** 2'x2' and 2'x4'

**FP-LB-5** 2'x2' and 2'x4'

**FP-LB-4** 2'x2' and 2'x4'

**FP-LB-6** 2'x2' and 2'x4'

Note: Exterior mounted with clips